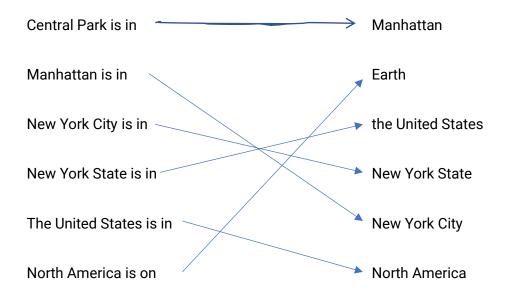

## Video 005 Worksheet

Draw a line from each item in the column on the left to the corresponding item in the column on the right.

| Central Park is in                                                                                     | Manhattan              |
|--------------------------------------------------------------------------------------------------------|------------------------|
| Manhattan is in                                                                                        | Earth                  |
| New York City is in                                                                                    | the United States      |
| New York State is in                                                                                   | New York State         |
| The United States is in                                                                                | New York City          |
| North America is on                                                                                    | North America          |
| Fill in the blanks  1. one squirrel, two, three  2. one chipmunk, two, three  3. one sheep, two, three | a squirrel             |
| 4. one fish, two, three  5. one horse, two, three                                                      | chipmunks have stripes |

## Video 005 Worksheet - Answer Key

Draw a line from each item in the column on the left to the corresponding item in the column on the right.